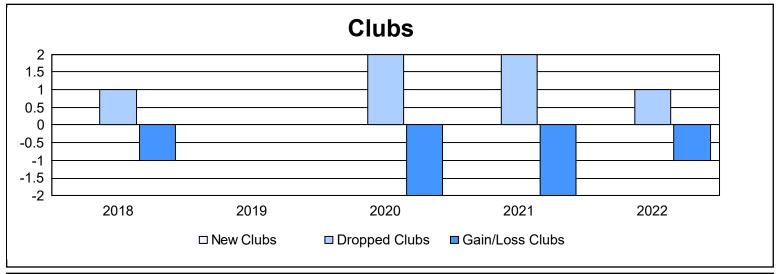

District 11 E2

As of June 2022 Cumulative

| Year      | New<br>Clubs | Dropped<br>Clubs | Gain/<br>Loss<br>Clubs | New<br>Members | Charter<br>Members | Reinstate<br>Members | Transfer<br>Members | Total<br>Member<br>Added | Total<br>Members<br>Dropped | Gain/<br>Loss<br>Members |
|-----------|--------------|------------------|------------------------|----------------|--------------------|----------------------|---------------------|--------------------------|-----------------------------|--------------------------|
| 2017-2018 | 0            | 1                | -1                     | 83             | 0                  | 4                    | 3                   | 90                       | 150                         | -60                      |
| 2018-2019 | 0            | 0                | 0                      | 69             | 1                  | 2                    | 6                   | 78                       | 119                         | -41                      |
| 2019-2020 | 0            | 2                | -2                     | 34             | 1                  | 3                    | 1                   | 39                       | 129                         | -90                      |
| 2020-2021 | 0            | 2                | -2                     | 48             | 0                  | 10                   | 6                   | 64                       | 87                          | -23                      |
| 2021-2022 | 0            | 1                | -1                     | 80             | 0                  | 7                    | 0                   | 87                       | 108                         | -21                      |
| Average   | 0            | 1                | -1                     | 63             | 0                  | 5                    | 3                   | 72                       | 119                         | -47                      |